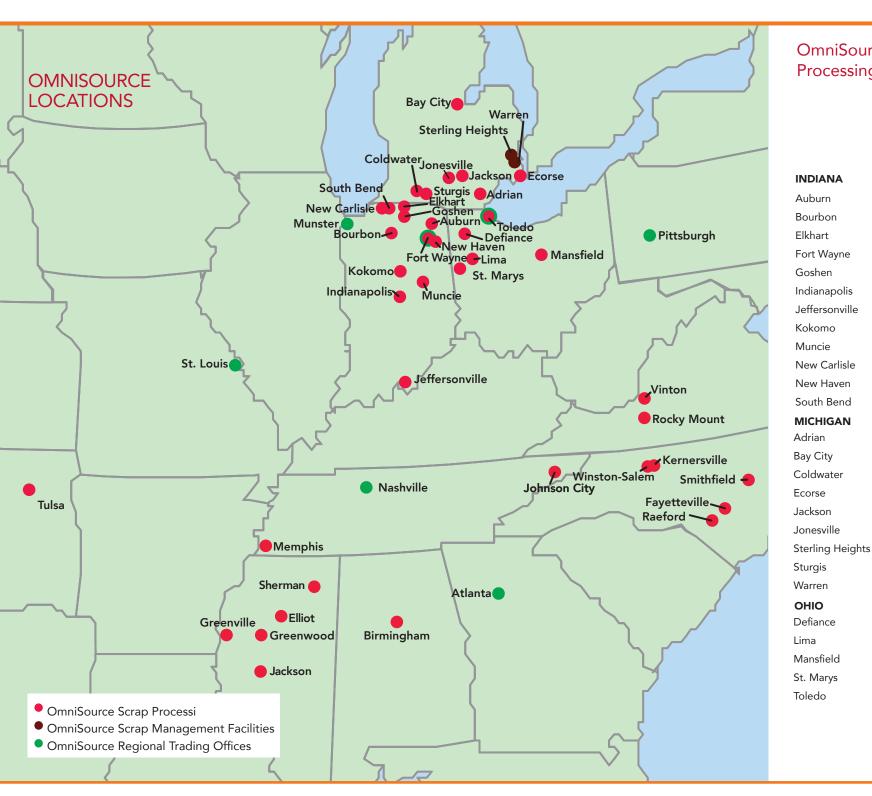

Our primary collection and processing facilities are in the Midwest, the Southwest, and the mid-Atlantic regions of the United States. Moreover, utilizing a wide-ranging fleet of trucks and containers, railcars, and barges to collect and haul metals, our reach stretches Founded in Fort Wayne, Indiana, more than 75 years ago, OmniSource was acquired in 2007 by Steel Dynamics, Inc., and operates as a wholly owned subsidiary.

# DOING BUSINESS WITH OMNISOURCE

This brochure shows the locations of our scrap-collection sites, processing facilities, and regional trading offices. It also provides examples of the types of scrap metals that we buy and the recycled materials that we sell. Please go to our Web site to find additional detailed information. **CONTACT US**—Whether you're selling scrap metals or buying recycled materials, or you just want to find out more about metals recycling, please contact us. Our full-service commercial and logistics teams stand ready to serve you.

across North America. Our national brokerage and trading operations serve both metals buyers and sellers, providing the market intelligence and insights needed to optimize transaction value.

Supplementing our company-operated scrapcollection sites, we also acquire metals from industrial scrap generators with which we have established strategic partnerships. We have designed and installed customized metals-recycling programs, some of which we manage and operate, for manufacturing companies nationwide.

## Regional

Atlanta

Chicago

Fort Wayne

Nashville

Pittsburgh

St. Louis

Toledo